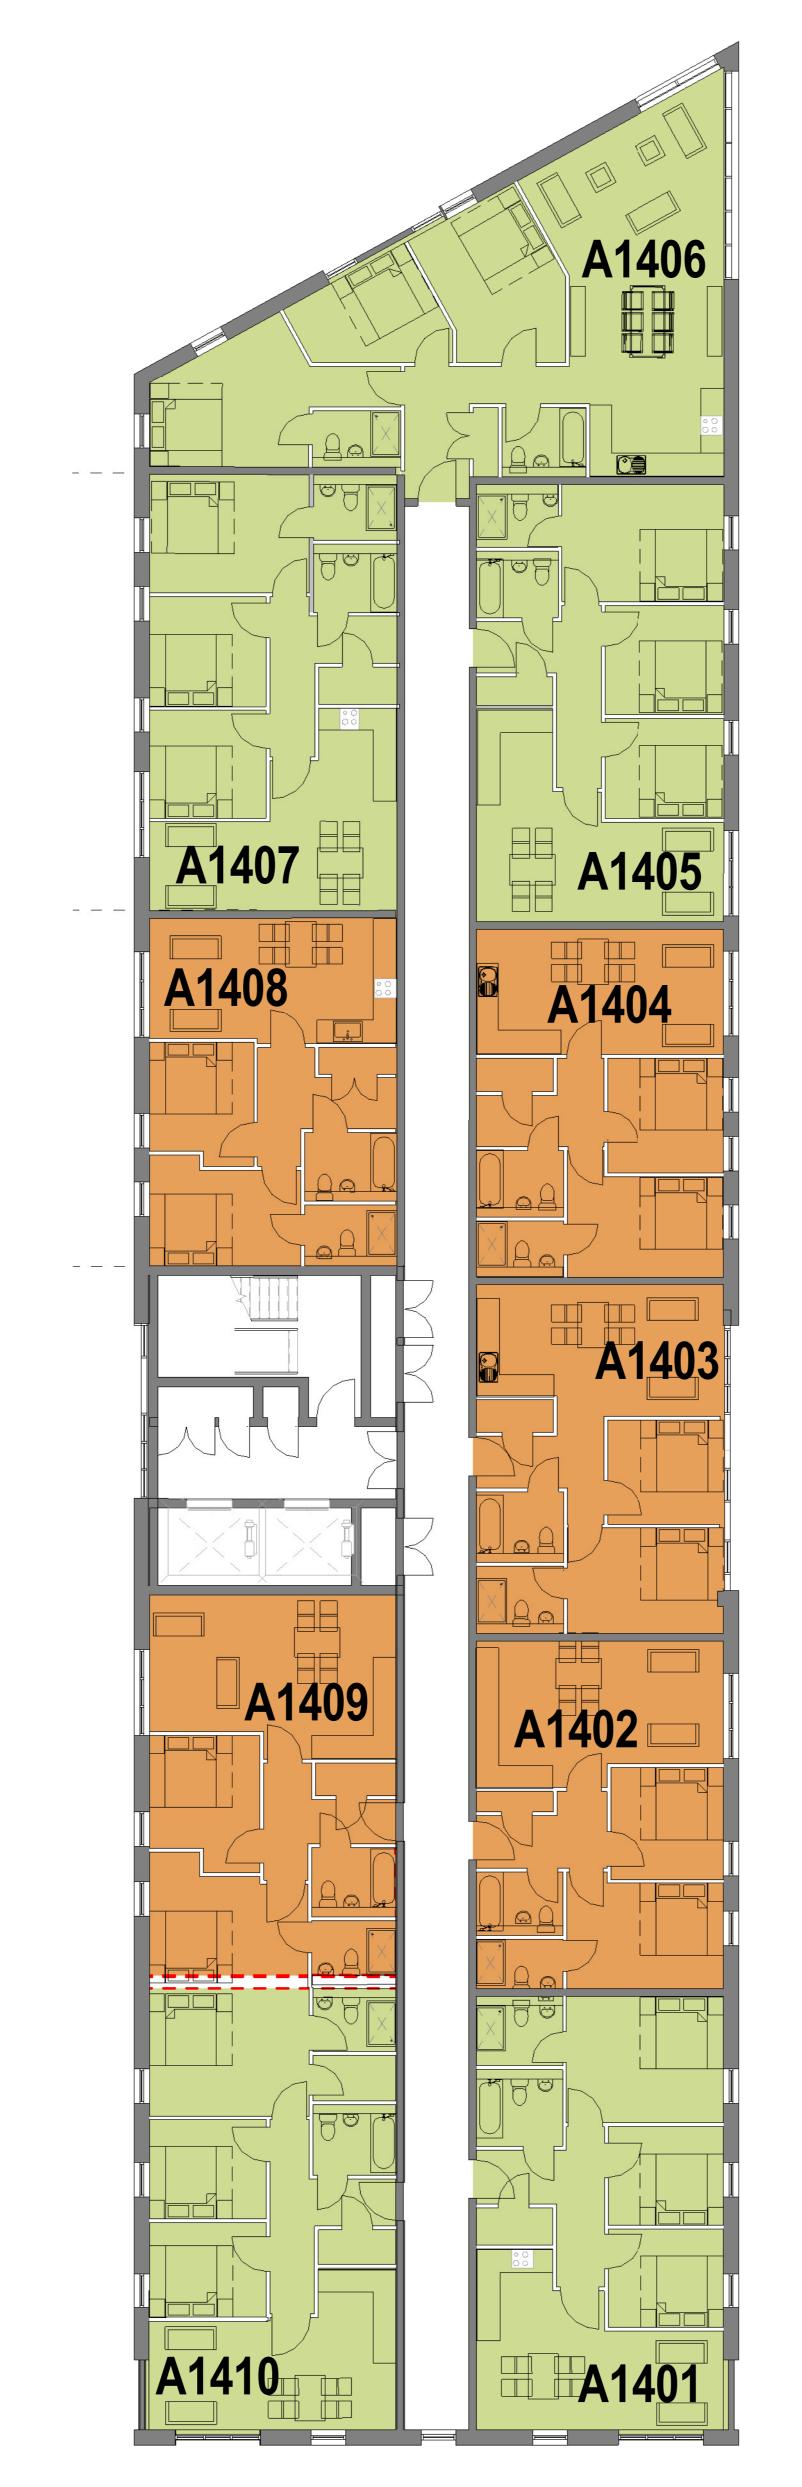

Block A - Fourteenth Floor
1:100

2 Bed

3 Bed

**General Notes** 

All site dimensions shall be verified by the Contractor on site prior to commencing any works.

Do not scale from this drawing.

Only work to written dimensions.

Revision:

Scale 1:100 6
Status Information
Drawn By DP
Checked By JSC

Client:

Regent Plaza Lt

Regent Plaza Ltd
Project:
Regent Plaza.

Sheet Name:

Block A - Fourteenth Floor

Drawing Number: 17025\_CO-054